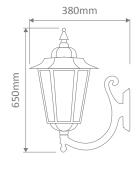

650mm 320mm aspending 265mm

**Diagrams / Additional** 

 Order Code:
 Colour
 Globe

 15488
 1xB22

 15489
 1xB22

 15490
 1xB22

 15491
 1xB22

 15493
 1xB22