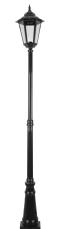

## **Turin Large** Multiple Application Exterior Light

GT-492 Large Down Curved Wall Bracket Diagrams / Additional

GT-488 Single Head on Post 2.45m

Diagrams / Additional

| Order Code: | Colour | Globe |
|-------------|--------|-------|
| 15512       |        | 1xB22 |
| 15513       |        | 1xB22 |
| 15514       |        | 1xB22 |
| 15515       |        | 1xB22 |
| 15517       |        | 1xB22 |