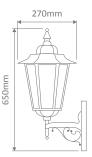

650mm 320mm aspending 265mm

**Diagrams / Additional** 

 Order Code:
 Colour
 Globe

 15488
 1xB22

 15489
 1xB22

 15490
 1xB22

 15491
 1xB22

 15493
 1xB22