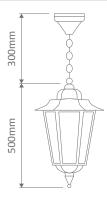

### GT-486 Large Post Top

Diagrams / Additional

**GT-485 Large Pendant** 

Diagrams / Additional

 Order Code:
 Colour
 Globe

 15500
 1xB22

 15501
 1xB22

 15502
 1xB22