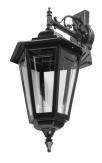

#### GT-491 Large Up Curved Wall Bracket

Diagrams / Additional

| Order Code: | Colour | Globe |
|-------------|--------|-------|
| 16133       |        | 1xB22 |
| 16134       |        | 1xB22 |
| 16135       |        | 1xB22 |
| 16136       |        | 1xB22 |
| 16137       |        | 1xB22 |
|             |        |       |