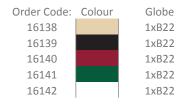

#### GT-491 Large Up Curved Wall Bracket

Diagrams / Additional

| Order Code: | Colour | Globe |
|-------------|--------|-------|
| 16133       |        | 1xB22 |
| 16134       |        | 1xB22 |
| 16135       |        | 1xB22 |
| 16136       |        | 1xB22 |
| 16137       |        | 1xB22 |
|             |        |       |