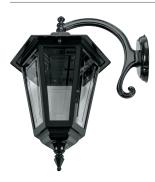

#### GT-491 Large Up Curved Wall Bracket

Diagrams / Additional

| Order Code: | Colour | Globe |
|-------------|--------|-------|
| 16133       |        | 1xB22 |
| 16134       |        | 1xB22 |
| 16135       |        | 1xB22 |
| 16136       |        | 1xB22 |
| 16137       |        | 1xB22 |
|             |        |       |