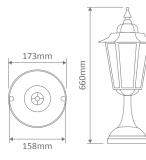

**GT-483** Large Pillar Mount

| Order Code: | Colour | Globe |
|-------------|--------|-------|
| 15494       |        | 1xB22 |
| 15495       |        | 1xB22 |
| 15496       |        | 1xB22 |
| 15497       |        | 1xB22 |
| 15499       |        | 1xB22 |
|             |        |       |