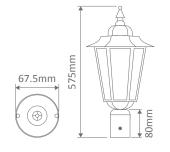

### GT-486 Large Post Top

Diagrams / Additional

**GT-485 Large Pendant** 

Diagrams / Additional

 Order Code:
 Colour
 Globe

 15500
 1xB22

 15501
 1xB22

 15502
 1xB22