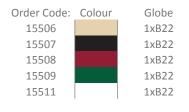

### GT-486 Large Post Top

Diagrams / Additional

**GT-485 Large Pendant** 

Diagrams / Additional

 Order Code:
 Colour
 Globe

 15500
 1xB22

 15501
 1xB22

 15502
 1xB22

 15503
 1xB22

 15505
 1xB22