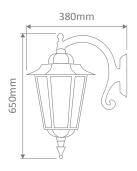

## **Turin Large** Multiple Application Exterior Light

GT-492 Large Down Curved Wall Bracket Diagrams / Additional

GT-488 Single Head on Post 2.45m

Diagrams / Additional

| Order Code: | Colour | Globe |
|-------------|--------|-------|
| 15512       |        | 1xB22 |
| 15513       |        | 1xB22 |
| 15514       |        | 1xB22 |
| 15515       |        | 1xB22 |
| 15517       |        | 1xB22 |