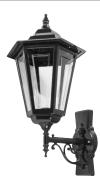

- Wall Bracket
- Pillar Mount
- Post Top
- Pendant
- Single Head on Post (2.45m)

GT-481 Large Wall Bracket

| nonth ) | (43) | 6D |  |  |
|---------|------|----|--|--|
|         |      |    |  |  |

Nade In /Eal

#### Diagrams / Additional

 Order Code:
 Colour
 Globe

 15482
 1
 1xB22

 15483
 1xB22
 1xB22

 15484
 1xB22
 1xB22

 15485
 1xB22
 1xB22

 15487
 1xB22
 1xB22

GT-482 Large Wall Bracket