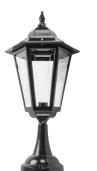

**GT-483** Large Pillar Mount

| Order Code: | Colour | Globe |
|-------------|--------|-------|
| 15494       |        | 1xB22 |
| 15495       |        | 1xB22 |
| 15496       |        | 1xB22 |
| 15497       |        | 1xB22 |
| 15499       |        | 1xB22 |
|             |        |       |