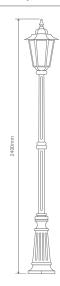

- Wall Bracket
- Pillar Mount
- Post Top
- Pendant
- Single Head on Post (2.45m)

GT-481 Large Wall Bracket

| nonth ) | (43) | 6D |  |  |
|---------|------|----|--|--|
|         |      |    |  |  |

Nade In /Eal

## **Turin Large** Multiple Application Exterior Light

GT-492 Large Down Curved Wall Bracket Diagrams / Additional

GT-488 Single Head on Post 2.45m

Diagrams / Additional

| Order Code: | Colour | Globe |
|-------------|--------|-------|
| 15512       |        | 1xB22 |
| 15513       |        | 1xB22 |
| 15514       |        | 1xB22 |
| 15515       |        | 1xB22 |
| 15517       |        | 1xB22 |