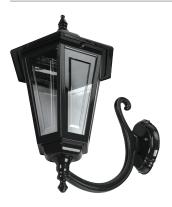

- Wall Bracket
- Pillar Mount
- Post Top
- Pendant
- Single Head on Post (2.45m)

GT-481 Large Wall Bracket

| nonth ) | (43) | 6D |  |  |
|---------|------|----|--|--|
|         |      |    |  |  |

Nade In /Eal

#### Diagrams / Additional

 Order Code:
 Colour
 Globe

 15482
 1
 1xB22

 15483
 1xB22
 1xB22

 15484
 1xB22
 1xB22

 15485
 1xB22
 1xB22

 15487
 1xB22
 1xB22

GT-482 Large Wall Bracket